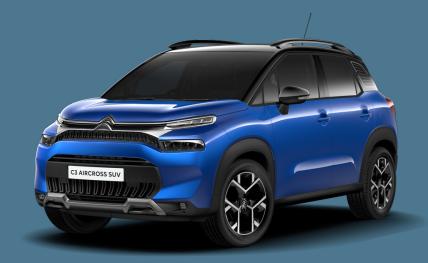

# **EXTERIOR STYLE**

• 16 inch diamond-cut alloy wheels • Onyx black painted side mirror caps • Roof bars painted shiny Onyx Black Chrome decoration on front face, under chevrons and around DRL • Body coloured door handles

# **EXTERIOR STYLE**

- 17 inch diamond-cut alloy wheels
- Perla Nera black bi-tone roof
- Dark tinted rear glass with chrome in glass
- Body coloured door handles with chrome strip